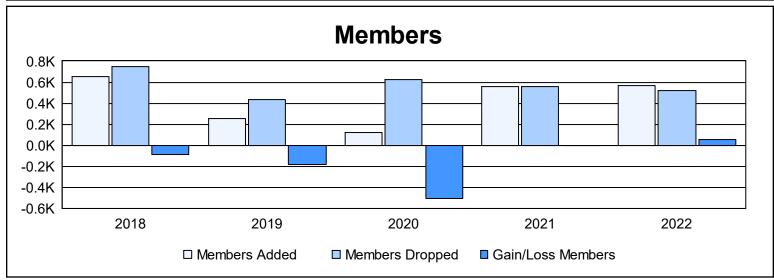

District 391 As of June 2022 Cumulative

| Year      | New<br>Clubs | Dropped<br>Clubs | Gain/<br>Loss<br>Clubs | New<br>Members | Charter<br>Members | Reinstate<br>Members | Transfer<br>Members | Total<br>Member<br>Added | Total<br>Members<br>Dropped | Gain/<br>Loss<br>Members |
|-----------|--------------|------------------|------------------------|----------------|--------------------|----------------------|---------------------|--------------------------|-----------------------------|--------------------------|
| 2017-2018 | 2            | 4                | -2                     | 429            | 209                | 7                    | 8                   | 653                      | 745                         | -92                      |
| 2018-2019 | 2            | 7                | -5                     | 73             | 129                | 44                   | 5                   | 251                      | 431                         | -180                     |
| 2019-2020 | 0            | 0                | 0                      | 31             | 46                 | 25                   | 14                  | 116                      | 620                         | -504                     |
| 2020-2021 | 0            | 1                | -1                     | 230            | 192                | 123                  | 12                  | 557                      | 562                         | -5                       |
| 2021-2022 | 0            | 3                | -3                     | 163            | 179                | 204                  | 25                  | 571                      | 515                         | 56                       |
| Average   | 1            | 3                | -2                     | 185            | 151                | 81                   | 13                  | 430                      | 575                         | -145                     |