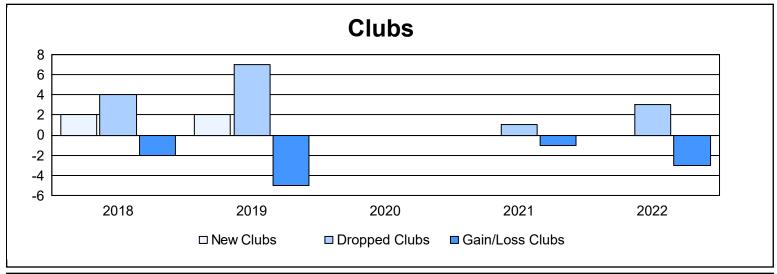

District 391 As of June 2022 Cumulative

| Year      | New<br>Clubs | Dropped<br>Clubs | Gain/<br>Loss<br>Clubs | New<br>Members | Charter<br>Members | Reinstate<br>Members | Transfer<br>Members | Total<br>Member<br>Added | Total<br>Members<br>Dropped | Gain/<br>Loss<br>Members |
|-----------|--------------|------------------|------------------------|----------------|--------------------|----------------------|---------------------|--------------------------|-----------------------------|--------------------------|
| 2017-2018 | 2            | 4                | -2                     | 429            | 209                | 7                    | 8                   | 653                      | 745                         | -92                      |
| 2018-2019 | 2            | 7                | -5                     | 73             | 129                | 44                   | 5                   | 251                      | 431                         | -180                     |
| 2019-2020 | 0            | 0                | 0                      | 31             | 46                 | 25                   | 14                  | 116                      | 620                         | -504                     |
| 2020-2021 | 0            | 1                | -1                     | 230            | 192                | 123                  | 12                  | 557                      | 562                         | -5                       |
| 2021-2022 | 0            | 3                | -3                     | 163            | 179                | 204                  | 25                  | 571                      | 515                         | 56                       |
| Average   | 1            | 3                | -2                     | 185            | 151                | 81                   | 13                  | 430                      | 575                         | -145                     |